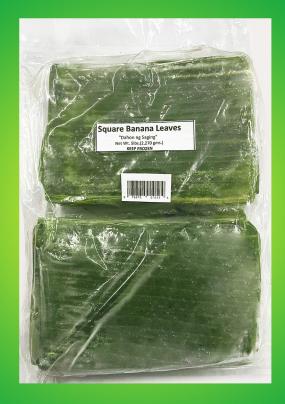

# 6 X 8 Banana Leaves

GMP

**▼** INSTITUTIONAL PACK

We also offer *pre-cut Banana Leaves* or *Dahon ng Saging* that come in a 6 in. x 8 in. size.

This versatile product is best used as a **baking sheet replacement** for well-loved Filipino delicacies such as *Suman*, *Bibingka*, and many more popular ethnic cuisines and delicacies.

Our banana leaves are hygienically processed ensuring you the safest and best food solution that captures an authentic Filipino experience.

NET WT. 5 lbs (2,270 g)

PRODUCT CODE:

BNL6x8

**INGREDIENTS:** 

**BANANA LEAVES** 