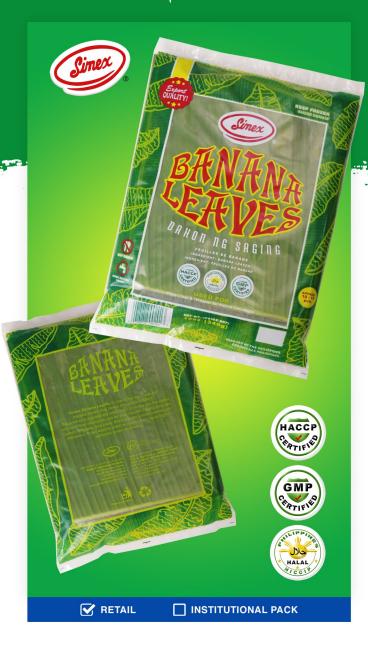

# Banana Leaves (Square)

Simex's <u>Banana Leaves</u> or <u>Dahon ng Saging</u> is one of the many <u>pre-cut banana leaves</u> that we offer.

This versatile product is composed of Banana Leaves with <u>various sizes</u> which are often used for *Boodle Fight feasts*.

This versatile product is **hygienically processed** ensuring you the safest and best food solution to use for your favorite Filipino food like *Suman*, *Bibingka*, and more.

It can also be used as a *plate liner* capturing an authentic Filipino experience.

[Now in its NEW LABEL]

NET WT: 12 oz (340 g)

PRODUCT CODE:

BNL

BANANA LEAVES

ALLERGEN CONTENT:

N/A

**COLOR:** Green

**INGREDIENTS:** 

SHELF LIFE: 2 years

**NOT EDIBLE** 

| Item Name              | UPC CODE        | Item<br>Code | Shelf<br>Life | Number<br>of Items<br>per case | Content<br>per pack<br>(ounce) | Content<br>per pack<br>(grams) |       | e Dimensi<br>, Height &<br>per cm |       | Net Wt.<br>per Case | Gross<br>Wt.<br>per Case | New CBM  | Pallet<br>TI X HI | Cases<br>Per<br>Pallet |
|------------------------|-----------------|--------------|---------------|--------------------------------|--------------------------------|--------------------------------|-------|-----------------------------------|-------|---------------------|--------------------------|----------|-------------------|------------------------|
| Banana Leaves (Square) | 0 78878 00201 3 | BNL          | 2 years       | 30 pkgs                        | 12 oz                          | 340 g                          | 58 cm | 18 cm                             | 38 cm | 10.2                | 12.65                    | 0.039672 | 5 x 6             | 30                     |