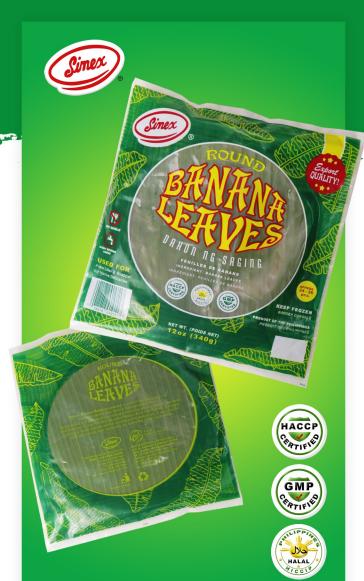

# Round Banana Leaves

☐ INSTITUTIONAL PACK

Our banana leaves or *Dahon ng Saging* also come in different shapes. Simex's <u>Round</u> <u>Banana Leaves</u> is one of the many *pre-cut* <u>banana leaves</u> which is 10 in. in diameter.

This product is **hygienically processed** ensuring you the safest and best food solution to use for your favorite Filipino food like *Suman*, *Bibingka*, and many more.

This versatile product can also be used as a *plate liner* capturing an authentic Filipino experience.

[Now in its NEW LABEL]

NET WT. 12 oz (340 g)

**PRODUCT CODE:**BNL-R

APPROX. 24 - 26 pcs. **INGREDIENTS:**BANANA LEAVES

ALLERGEN CONTENT:

N/A

COLOR: Green

SHELF LIFE: 2 years

| Item Name           | UPC CODE        | Item<br>Code | Shelf<br>Life | Number<br>of Items<br>per case | Content<br>per pack<br>(ounce) | Content<br>per pack<br>(grams) | Case Dimensions<br>Length, Height & Width<br>per cm |       | Net Wt.<br>per Case | Gross<br>Wt.<br>per Case | New CBM | Pallet<br>TI X HI | Cases<br>Per<br>Pallet |    |
|---------------------|-----------------|--------------|---------------|--------------------------------|--------------------------------|--------------------------------|-----------------------------------------------------|-------|---------------------|--------------------------|---------|-------------------|------------------------|----|
| Round Banana Leaves | 0 78878 01011 7 | BNL-R        | 2 years       | 30 pkgs                        | 12 oz                          | 340 g                          | 49 cm                                               | 24 cm | 26 cm               | 10.2                     | 12.8    | 0.030576          | 8 x 4                  | 32 |