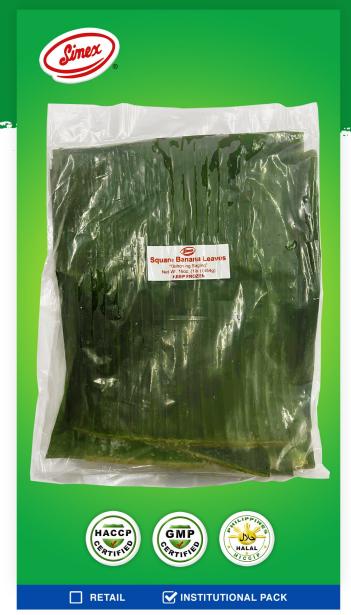

# Round Banana Leaves

☐ INSTITUTIONAL PACK

Our banana leaves or *Dahon ng Saging* also come in different shapes. Simex's <u>Round</u> <u>Banana Leaves</u> is one of the many *pre-cut* <u>banana leaves</u> which is 10 in. in diameter.

This product is **hygienically processed** ensuring you the safest and best food solution to use for your favorite Filipino food like *Suman*, *Bibingka*, and many more.

This versatile product can also be used as a *plate liner* capturing an authentic Filipino experience.

[Now in its NEW LABEL]

NET WT. 12 oz (340 g)

**PRODUCT CODE:**BNL-R

APPROX. 24 - 26 pcs. **INGREDIENTS:**BANANA LEAVES

ALLERGEN CONTENT:

N/A

COLOR: Green

SHELF LIFE: 2 years